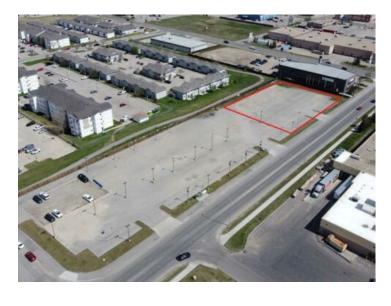

## 11130 104 Avenue Grande Prairie, Alberta

MLS # A2137753

\$625,000

Division: Gateway

Lot Size: 0.93 Acre

Lot Feat: 
By Town: 
LLD: 
Zoning: CA

Water: 
Sewer: 
Utilities: -

Services to the property line on this paved lot with yard lighting. This commercial lot is located directly behind Walmart, just around the corner from the new hospital and backing onto high-density residential in the busy Westgate development. This lot is ideal for any commercial use and can be purchased on its own or in a package with the two neighbouring lots, which would give you a total of 2.79 acres for development. Locations such as this simply do not come available. To book a showing, call your Commercial Realtor© today