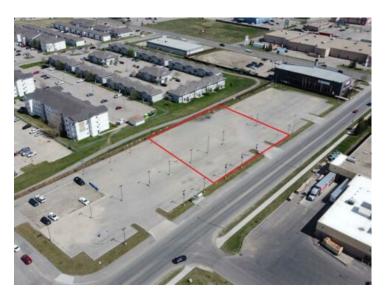

Fully Serviced paved lot with yard lighting. This commercial lot is located directly behind Walmart, just around the corner from the new hospital and backing onto high-density residential in the busy Westgate development. This lot is ideal for any commercial use and can be purchased on its own or in a package with the two neighbouring lots, which would give you a total of 2.79 acres for development. Locations such as this simply do not come available often. To book a showing, call your Commercial Realtor© today