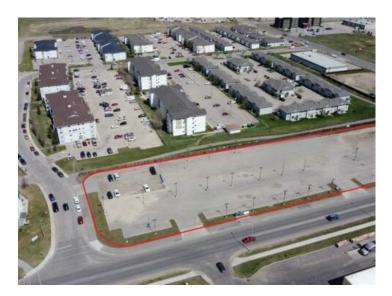

## 11102 104 Avenue Grande Prairie, Alberta

## \$1,750,000

 Division: Gateway

 Lot Size: 2.79 Acres

 Lot Feat: 

 By Town: 

 LLD: 

 Zoning: CA

 Water: 

 Sewer: 

 Utilities: 

Fully serviced and fully paved lot with yard lighting. This property is located directly behind Walmart, just around the corner from the new hospital and backing onto high-density residential in the busy Westgate development. The lot is ideal for any commercial use and can be purchased on its own or in a package with the two neighboring lots. Locations such as this simply do not come available. To book a showing call your Commercial Realtor© today.