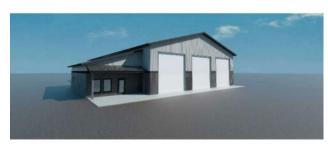

Type: **Bus. Type:** Sale/Lease: For Sale Bldg. Name: -Bus. Name: Size: 8,976 sq.ft. Zoning: GC Addl. Cost: **Based on Year: Utilities:** Parking: Lot Size: 3.16 Acres Lot Feat:

(3) 120' DRIVE THROUGH BAYS AND PLENTY OF FENCED YARD with prime frontage to get your business noticed on this very busy route. BRAND NEW build with 6) 16' W X 18 'H Overhead doors. Reception and 2 offices + Lunchroom/ Boardroom/ locker room and separate shop and office bathroom. Yard will be completed with well packed gravel and fully fenced. Need more yard, shop or something custom ? Reach out Adjoining 4.33 acres can be purchased as well.