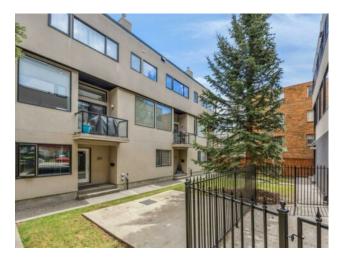

## 108, 1720 12 Street SW Calgary, Alberta

MLS # A2138874

\$775,000

| Division: | Lower Mount Royal      |        |                   |  |  |
|-----------|------------------------|--------|-------------------|--|--|
| Туре:     | Residential/Five Plus  |        |                   |  |  |
| Style:    | 3 Storey               |        |                   |  |  |
| Size:     | 2,222 sq.ft.           | Age:   | 2004 (20 yrs old) |  |  |
| Beds:     | 4                      | Baths: | 3                 |  |  |
| Garage:   | Double Garage Attached |        |                   |  |  |
| Lot Size: | -                      |        |                   |  |  |
| Lot Feat: | Other                  |        |                   |  |  |
|           |                        |        |                   |  |  |

Cabinet in kitchen, White shoe cabinets at front door, Closet in main floor den

Gorgeous condo in LOWER MOUNT ROYAL! Over 2000 square feet of above-ground living space. Enter through the courtyard into a ground-level foyer, featuring a sizable flex/ bedroom and a three-piece bathroom. On the main level, enjoy lofty 10-foot ceilings, flooded with natural light from large windows, and adorned with hardwood flooring. The living room offers ample space and includes a cozy corner gas fireplace. The open concept kitchen boasts granite countertops, a spacious breakfast bar, a gas stove, and plenty of cabinet space. Adjacent is the dining room, leading to a balcony and deck, perfect for entertaining. Upstairs, find more hardwood flooring and an impressive skylight. The master suite features a generous walk-in closet and a four-piece ensuite bathroom. Two additional bedrooms and another three-piece bathroom complete this level, along with convenient upstairs laundry facilities. With a total living area of 2767 square feet, including the finished basement, storage is plentiful. This home includes a double attached heated garage and another