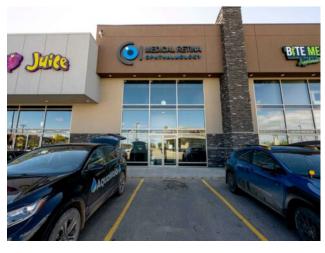

Turn-Key Clinic or Office Space in Premier Commercial Development Discover a prime opportunity in one of the city's most sought-after commercial areas. This 2,026 sq.ft. space is fully equipped and ready for immediate use, offering versatile spaces for various professional needs, including 8 treatment rooms or offices. The large, inviting reception area is both welcoming and spacious for clients. There is a convenient, fully equipped staff kitchen area, an on-site laundry room for your convenience, and ample storage space for all your needs. The space also features two accessible bathrooms, compliant with accessibility standards. Ample parking ensures plenty of space for both staff and clients, and the high visibility provides excellent exposure to daily traffic. Located in Monaco Square, this space benefits from a diverse tenant mix and substantial daily foot traffic. With well-managed and competitive rents comparable to other large commercial plazas, this is an attractive option for any business. Don't miss out on the chance to start your business operations without the hassle of leasehold improvements. Seize this opportunity today!