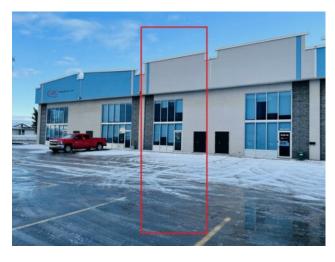

## 303, 10920 84 Avenue **Grande Prairie, Alberta**

n/a

MLS # A2139008

\$599,000

Division: Richmond Industrial Park Type: Office **Bus. Type:** Sale/Lease: For Sale Bldg. Name: Center 84 Bus. Name: Size: 3,240 sq.ft. Zoning: Addl. Cost:

**Heating:** Forced Air, Natural Gas Floors: **Based on Year:** Roof: **Utilities: Exterior:** Parking: Water: Lot Size: Sewer: Lot Feat: Inclusions:

Own your own executive office space with High Speed Fibre internet and great exposure on busy 84 Ave, near Highway 40. Set up with 13 offices, a boardroom and bathrooms on both floors. Priced to sell far below replacement costs. This is a 3,240 sq ft space with large windows and is also available for lease or rent to own. Owner is a Licensed REALTOR® in Alberta.