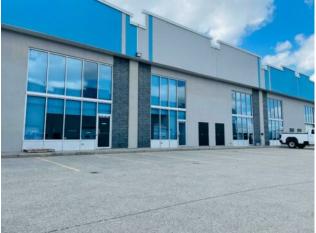

## \$1,200,000

|  | Division:   | Richmond Industrial Park |
|--|-------------|--------------------------|
|  | Туре:       | Office                   |
|  | Bus. Type:  | -                        |
|  | Sale/Lease: | For Sale                 |
|  | Bldg. Name: | Center 84                |
|  | Bus. Name:  | -                        |
|  | Size:       | 7,080 sq.ft.             |
|  | Zoning:     | IB                       |
|  |             | Addl. Cost:              |
|  |             | Based on Year: -         |
|  |             | Utilities: -             |
|  |             | Parking: -               |
|  |             | Lot Size: -              |
|  |             | Lot Feat: -              |
|  |             |                          |

Own your own executive office space with HIGH SPEED Fibre internet and great exposure on busy 84th Avenue, near Hwy 40. Lots of additional parking available on adjacent site if needed. Setup with 25 offices, boardroom. Bathrooms on all levels. Priced to sell far below replacement cost. This space features 7080 Sq Ft office but could be split if less space is needed. Also available for lease. Owner is a Licensed REALTOR® in Alberta.