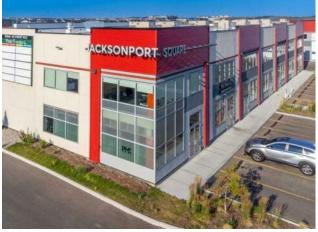

Welcome to the Jacksonport Square a 37000 + retail development this retail bay to open up any of your retail shop like, restaurants, grocery store, spa or any kind of retail shop. this bay is 1500 sqft, nest to the corner unit with excellent exposure, 22 ft height and 40% mezzanine approved, next to Metis Trail and Country Hills Blvd. This particular unit backing on to Metis Trail. Couple bays are available backing to the Metis Trail, lots of traffic and exposure. Other option with different sq/ft and and facing is available as well. call for more information.