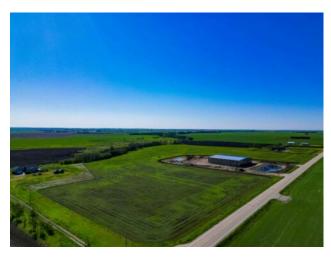

## 244071 Range Road 264 Road Rural Wheatland County, Alberta

MLS # A2140524

\$7,500,000

Division: NONE

Type: Industrial

Bus. Type: Agriculture, Commercial, Industrial, Warehouse

Sale/Lease: For Sale

Bldg. Name: 
Bus. Name: 
Size: 32,000 sq.ft.

Inclusions: N/A

32,000 sq ft new warehouse available for purchase, including 21 acres of land. • 12,600 Sq Ft on Floor • 6400 Sq Ft Mezzanine • 160 Ft Deep X 160 Ft Wide • 4 Dock Doors with Loading Ramps • 2 Bay Doors 14 Ft High • 22 Ft to Ceiling Girder • 28 Ft to Ceiling Wall • 32 Ft to Ceiling Centre. This structure was designed with two sides that are mirror images of each other. Each side Includes warehouse, office and mezzanine space. Office space is completed on one side and includes offices, boardroom and washroom. The other side has studs up and rough ins done. Mezzanine space is wide open so perfect for a multitude of uses. Each side has separate gas meters and the building has 3 phase power. The location can not be beat with pavement access all the way. Close to Strathmore, Chestermere and Calgary and just off Highway 1 and Country Hills Blvd. The current owner would be interested in leasing one side of the building back from the new owner.