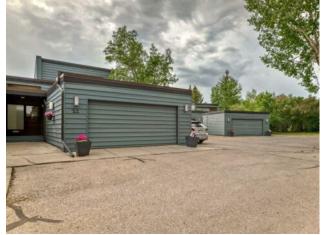

Inclusions: N/A

Heating:

Floors:

Roof:

**Basement:** 

Foundation:

**Exterior:** 

This exceptional townhouse is nestled in a quiet enclave facing a private park in Varsity Estates and offers an outstanding modern architectural design. Contemporary open styling, hillside home that features over 4000 square feet of elegant living space and European craftsmanship. A unique development consisting of 16 estate homes built on 2.5 acres, adjacent to the Silver Springs Golf Course. Features include open styling, high engaging ceilings, huge principal rooms, and two massive fireplaces through the center of the home. Upgrades include kitchen, bathrooms, hardwood floors and much more. Large end unit has ample windows to let natural sunlight filter in. Enjoy seclusion and privacy from your own private retreat and two spacious decks. Close to all amenities including L.R.T., golf course, parks, pathway systems, shopping, and two hospitals plus the University of Calgary.