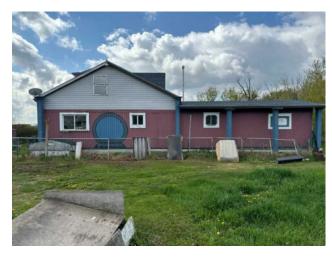

## 37153 Range Road 285 Rural Red Deer County, Alberta

MLS # A2142365

\$349,900

| Division: | NONE                              |        |                   |  |  |
|-----------|-----------------------------------|--------|-------------------|--|--|
| Type:     | Residential/House                 |        |                   |  |  |
| Style:    | 2 Storey, Acreage with Residence  |        |                   |  |  |
| Size:     | 2,145 sq.ft.                      | Age:   | 1930 (94 yrs old) |  |  |
| Beds:     | 2                                 | Baths: | 1                 |  |  |
| Garage:   | Parking Pad                       |        |                   |  |  |
| Lot Size: | 4.42 Acres                        |        |                   |  |  |
| Lot Feat: | Back Yard, Front Yard, Many Trees |        |                   |  |  |

Features: Bookcases, Closet Organizers, Storage

Inclusions: N/A

Welcome to this awesome 2 bedroom 1 bathroom acreage located on this 4.42 Acre parcel fully treed perimeter only minutes west of

Penhold and a skip and a hop from both Red Deer and Innisfail. Enjoy the privacy that only acreage living can provide.