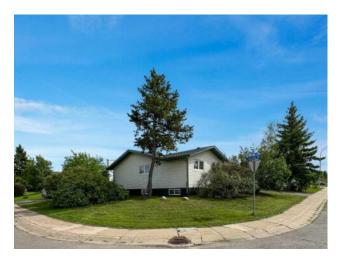

## 102 Highland Close Fort McMurray, Alberta

MLS # A2142516

\$359,000

| Division: | Thickwood       |                                  |                   |  |
|-----------|-----------------|----------------------------------|-------------------|--|
| Type:     | Residential/Hou | ıse                              |                   |  |
| Style:    | Bungalow        |                                  |                   |  |
| Size:     | 1,468 sq.ft.    | Age:                             | 1976 (48 yrs old) |  |
| Beds:     | 6               | Baths:                           | 2 full / 1 half   |  |
| Garage:   | Driveway, Singl | Driveway, Single Garage Attached |                   |  |
| Lot Size: | 0.16 Acre       |                                  |                   |  |
| Lot Feat: | Other           |                                  |                   |  |

Features: See Remarks

Inclusions: N/A

WOW! FANTASTIC property located in Central Thickwood, is the PERFECT place to call home. This home features a spacious CORNER lot, big deck off the back, and in a great neighborhood! Inside you will find 5 bedrooms, 2.5 bathrooms, and a spacious main floor for entertaining family and friends. The basement features 2 bedrooms, bath, and family room and a den. The attached single car garage adds the perfect compliment to this beautiful family home. This home is sold as is where is without any seller's warranties or representations. Schedule A to accompany all offers. CHECK OUT OUR 3D TOUR AND CALL NOW TO VIEW THIS HOME!