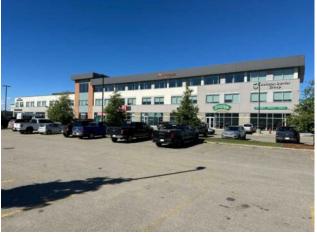

High-traffic location situated on the corner of 100 Avenue (Highway 43) and 116th Street in the constantly expanding west side of Grande Prairie, situated directly across from Costco, McDonald's, the Delta, Canadian Tire, and more. This third-floor 4,988 square-foot modern office space, offers stunning views and plenty of onsite parking. This is a must-see for any business looking to have a professional space for their staff and clients. The premises can be leased as a whole or the Landlord is willing to work with a qualified Tenant to demise the space as needed. To view call your Commercial Realtor® today.