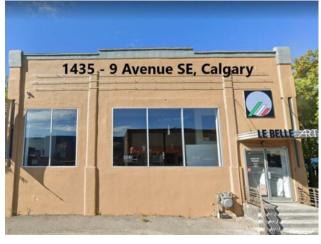

## 1435 9 Avenue SE Calgary, Alberta

MLS # A2143030

\$2,950,000

Division: Inglewood

Type: Retail

Bus. Type: 
Sale/Lease: For Sale

Bldg. Name: 
Bus. Name: 
Size: 7,854 sq.ft.

Zoning: DC (pre 1P2007)

Prime Inglewood Commercial Property Rare Retail Opportunity – BUSINESS RELOCATING This exceptional commercial/retail property presents an unparalleled opportunity in the heart of Inglewood. With the tenant planning to relocate, the property offers vacant possession or the possibility of a short-term leaseback. Strategically located just one block west of the proposed Brewery Rail Lands Development—anticipated to add ±1,500 residents and ±800 jobs to the neighborhood—this property is ideally positioned for significant growth and vibrancy. Property Highlights: • Lot Size: 8,137 sq. ft. (66' x 123') • Developed Space: 8,524 sq. ft. o Upper Level: 3,910 sq. ft. with soaring 15 ft ceilings o Lower Level: 3,944 sq. ft. with spacious 9 ft ceilings • Cap Rate Expectation: 6.0% Cap Currently home to an established, quality Italian furniture and design studio, this property offers incredible potential for a wide range of uses, including a studio, restaurant, music venue, or diverse retail concepts. Historical and Architectural Significance: Originally constructed in 1950 as St. George's Odd Fellows Lodge Hall, the building holds a rich history as a social hub and contributor to East Calgary's commercial vitality. Its Art Moderne style, featuring smooth stucco exteriors, vertical buttresses, and projecting corner piers, makes it a distinctive and valuable addition to the historical streetscape of 9th Avenue—Calgary's first main street. This well-preserved building continues to reflect its original character while offering modern adaptability. The solid concrete block construction presents the exciting potential for expansion, such as a rooftop patio or an additional floor. Don't miss this exclusive opportunity to own a property that blends historical charm, architectural significance, and immense