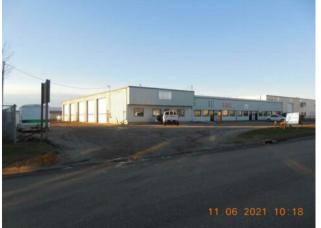

## \$14 per sq.ft.

| Division:   | Richmond Industria | l Park     |
|-------------|--------------------|------------|
| Туре:       | Industrial         |            |
| Bus. Type:  | Industrial         |            |
| Sale/Lease: | For Lease          |            |
| Bldg. Name: | Baker Building     |            |
| Bus. Name:  | -                  |            |
| Size:       | 1,200 sq.ft.       |            |
| Zoning:     | -                  |            |
|             | Addl. Cost:        | -          |
|             | Based on Year:     | -          |
|             | Utilities:         | -          |
|             | Parking:           | -          |
|             | Lot Size:          | 1.90 Acres |
|             | Lot Feat:          | -          |

SHOP/OFFICE - 1,200 sq.ft. excellent location, easy access multi-tenant building with a total 10,800sqft, 1.9 acres shared. SHOP: 20'x29'5" +/-), 100amp electrical, one overhead door 10'x12', incandescent lighting, sump, overhead unit heater, one washroom. OFFICE (20'x18'8" +/-) Reception area with two offices, laminate flooring, walls being freshly painted white (08/2024), florescent lighting, forced air heating. LOCATION: Richmond Industrial Park. PARKING: proportionate share. RENT \$1,400.00/mo. (\$14/sq.ft) NET COSTS: \$593.00/mo. (\$5.93/sq.ft.), utilities paid directly by tenant. Available: Immediately! SUPPLEMENTS: Total Monthly Payment, Plot Plan.