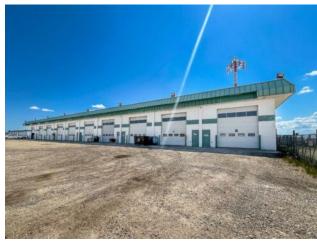

Bus. Name:

Size: 1,470 sq.ft.

Zoning: IG

Addl. Cost: 
Based on Year:

Utilities: 
Parking: 
Lot Size: 0.50 Acre

Lot Feat: -

This 1,470 sq ft bay, which includes a spacious yard area for ample parking, also features a 0.5-acre fenced and graveled compound on the north side. The shop bay and yard are available for lease with a Base rent of \$2,500.00 + triple net (\$1,240.00) + GST. Tenants are responsible for gas, electricity, and garbage. This is a sublease with the current lease agreement set to expire on January 1st, 2026, with an option to extend for an additional five years. The spacious bay offers versatile space, equipped with a washroom, making it ideal for various business needs. The additional yard space ensures all your parking requirements are met, and the 0.5-acre fenced and graveled yard is perfect for extra storage or workspace, enhancing the property's overall functionality. Don't miss out on this exceptional opportunity! Contact your Realtor to schedule a viewing today.