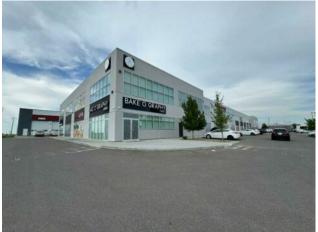

Prime opportunity to own a turn-key restaurant in a high traffic commercial plaza loaded with office employees supplying a steady stream of potential customers. This restaurant is located at the intersection of 108 Ave NE & 36 Street NE, near Cityscape and Skyview; both highly sought after neighbourhoods with a dense population! Spanning 3,230 square feet, features a basic rent of \$29/sqft + Op Costs, making it an attractive investment in a bustling commercial area. This 2-storey restaurant has large frontage for your business signage, plenty of customer parking and the 2nd level has unobstructed City & Mountain Views. This restaurant is outfitted with 2 kitchens (1 on the main and 1 on the 2nd level) for quick and reliable customer service. Upstairs has 2 deep walk-in coolers, an office space for management and additional storage. High End Finishings | Open Floor Plan | Customer Seating on Both Levels | 22ft Ceilings | Ample Customer Parking | Welcoming Display for Take-Out Customers | Spacious Cash Desk/Hostess Station.