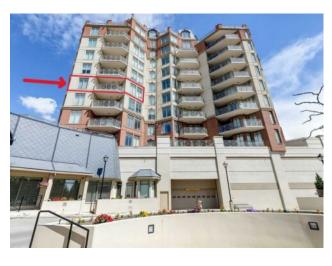

## 404, 1718 14 Avenue NW Calgary, Alberta

MLS # A2143829

\$549,900

Division: Hounsfield Heights/Briar Hill Residential/High Rise (5+ stories) Type: Style: Apartment Size: 1,127 sq.ft. Age: 2002 (22 yrs old) **Beds:** Baths: Garage: Heated Garage, Parkade, Titled, Underground Lot Size: Lot Feat:

Inclusions: N/A

This beautiful 2 bedroom + office, luxury condo is located in the East Tower of THE RENAISSANCE. This highly desirable adult building offers the unique convenience of direct indoor elevator access to North Hill Shopping Centre and Professional building with over 100 shops and services serving a diversity of needs. Whether you want to step into Safeway, get your hair done, pick up flowers, select a new book, meet someone for lunch or simply want to hide behind a cup of cappuccino. The professional building also offers most medical services and testing facilities a person requires. Need to go somewhere? The LRT station is literally at your front door. The building offers an array of amenities including a full-time concierge, guest suites. fitness facility, party room, private theatre, and games room. When you enter this air-conditioned apartment you'II be greeted by gleaming hardwood floorings throughout the open floor plan. The vast number of windows creates a bright environment in this 9' high area and can be enjoyed while in the large open kitchen which features stainless steel appliances and an eating bar. There is a west facing balcony off the living room and which also has a gas outlet for a BBQ or heater. There are two large bedrooms, the primary bedroom featuring a beautiful ensuite with a large soaker tub and separate walk-in shower. The second bedroom has a private cheater entrance to the 3 piece main bathroom with access to the laundry/storage room. Near the entrance of the suite is an office/computer area with a built-in desk. This unit come with one titled indoor parking stall and an assigned storage locker in front of the stall. The Renaissance is an adult 18 plus building. Pet regulations allow for 2 Cats or 2 Birds and NO dogs. The parking stall #222 and storage locker #35 are located on P3. This suite is vacant for easy viewing and