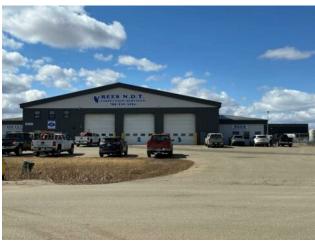

Parking:

Lot Size: 2.67 Acres

The subject property is a 12 year old, 9,800 square foot shop, located in Crossroads South. This shop sits on a 2.67 acre lot that is fully fenced and gravelled. The front part of the lot has paved parking. There is also a 1,949 square foot cold storage coverall building. The shop area is about 8,000 square feet and there is main floor office area of about 1,800 square feet. There is additional developed office area on the mezzanine, which is about 900 square feet. The shop was originally built as a duplex shop and the dividing wall now has an overhead door between the spaces. The owner is using the whole building as a manufacturing shop. There are three 80' drive through bays and one conventional bay. One of the bays is a wash-bay. The ceilings are 20' high. There is 3 phase power with up to 600 Amp service, a 5 ton over head crane and a smaller one, and air compressors. The property has City services. This property is zoned RM-3, which is Rural Heavy Industrial.