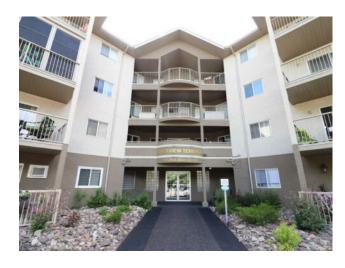

## 219, 245 Red Deer Drive SW Medicine Hat, Alberta

MLS # A2144484

\$178,900

| Division: | SW Hill                            |        |                   |  |  |
|-----------|------------------------------------|--------|-------------------|--|--|
| Туре:     | Residential/Low Rise (2-4 stories) |        |                   |  |  |
| Style:    | Apartment                          |        |                   |  |  |
| Size:     | 1,131 sq.ft.                       | Age:   | 1995 (29 yrs old) |  |  |
| Beds:     | 3                                  | Baths: | 2                 |  |  |
| Garage:   | Assigned, Stall                    |        |                   |  |  |
| Lot Size: | -                                  |        |                   |  |  |
| Lot Feat: | -                                  |        |                   |  |  |

**Features:** Breakfast Bar

Inclusions:

N/A

RARE LARGE 1131 sqft CONDO WITH PRIVATE ENTRANCE!! 3 bedroom condo on main level has an additional entrance from the all season sunroom. Laminate flooring throughout the entire unit. Newer custom window coverings installed. Condo fees of \$658.47 include all utilities included except cable and phone.