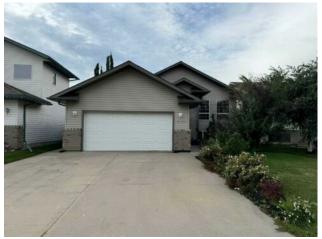

## 9721 67 Avenue Grande Prairie, Alberta

## MLS # A2144791

## \$389,900

| Division: | Country Club West      |        |                   |
|-----------|------------------------|--------|-------------------|
| Туре:     | Residential/House      |        |                   |
| Style:    | Bi-Level               |        |                   |
| Size:     | 1,340 sq.ft.           | Age:   | 2003 (21 yrs old) |
| Beds:     | 5                      | Baths: | 3                 |
| Garage:   | Double Garage Attached |        |                   |
| Lot Size: | 0.12 Acre              |        |                   |
| Lot Feat: | Landscaped             |        |                   |
|           | Water:                 | -      |                   |
|           | Sewer:                 | -      |                   |
|           | Condo Fee              | -      |                   |
|           | LLD:                   | -      |                   |
|           | Zoning:                | RG     |                   |
|           | Utilities:             | -      |                   |

Heating:

Floors:

Roof:

**Basement:** 

Foundation:

**Exterior:** 

This beautiful family home is located in the welcoming neighborhood of Country Club West, just around the corner from two schools and close to scenic walking trails through South Bear Creek. Bright and airy, the home features 5 bedrooms and 3 bathrooms, including a master suite with its own ensuite.