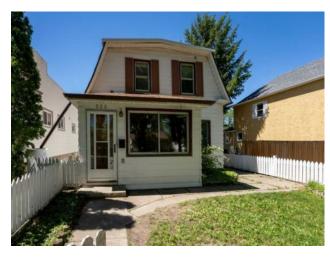

## 522 12B Street N Lethbridge, Alberta

MLS # A2144888

\$223,000

| Division: | Senator Buchanan                                 |        |                    |
|-----------|--------------------------------------------------|--------|--------------------|
| Type:     | Residential/House                                |        |                    |
| Style:    | 2 Storey                                         |        |                    |
| Size:     | 1,293 sq.ft.                                     | Age:   | 1910 (114 yrs old) |
| Beds:     | 2                                                | Baths: | 2                  |
| Garage:   | Parking Pad                                      |        |                    |
| Lot Size: | 0.07 Acre                                        |        |                    |
| Lot Feat: | Back Lane, Back Yard, Few Trees, Rectangular Lot |        |                    |
|           |                                                  |        |                    |

Features: Laminate Counters, Pantry, See Remarks

Inclusions: Washer, Dryer, Fridge, Stove, Window Coverings/Blinds

Welcome to this charming 2-storey home in the heart of Lethbridge, Alberta! This property features 3 spacious bedrooms, 2 bathrooms, and is conveniently located near schools, making it the perfect family home. The potential for customization is endless for those looking to put their own personal touch on this cozy space. With plenty of natural light throughout and a welcoming atmosphere, this house will make you feel right at home from the moment you step inside. Don't miss out on this opportunity to own a piece of Lethbridge real estate - schedule your showing with your favorite REALTOR today!