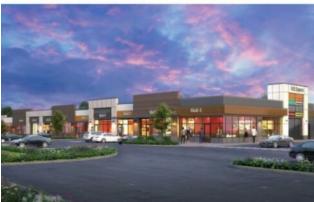

Nolan Hill, nestled in Northwest Calgary, stands as a vibrant new community promising modern living amidst natural beauty. The listed unit at "246 Nolan Ridge Crescent" is located within the Nolan Hill Business Park, located on Symons Valley Parkway & Sarcee Trail NW. The unit offers versatile uses across sectors including healthcare, fitness, retail and consumer services, among others. The property also features a total of 68 parking spaces. The property features a tower clock that shows time in MST zone. The unit offers its separate title, electrical panel , gas & water meter. It is newly built, never occupied so don't wait any further, all showings by appointment only. The Unit can be available for lease at \$37.5/sqft base rent + operating costs approx \$13.9/sqft.