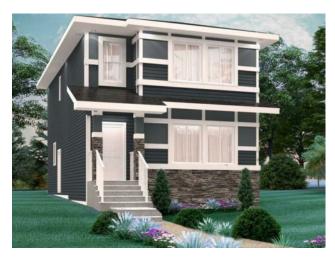

Features: See Remarks

Inclusions: \$5,000 CREDIT to the BRICK

Home awaits in one of Cochrane's newest communities, Heartland! With tree-lined streets, mountain views, parks and pathways and naturalized amenities, you can have it all! This amazing new home, 'The Drake' offers approx. 1779 SQFT of living space and features a semi-traditional floor plan with a large living area, spacious eat-in kitchen and a den just off the kitchen. Upstairs you'll enjoy added space with a large bonus room, 3 well-appointed bedrooms including a primary suite designed with two in mind! \*\*PLEASE NOTE\*\* PICTURES ARE OF SHOW HOME/RENDERINGS; ACTUAL HOME, PLANS, FIXTURES, AND FINISHES MAY VARY AND ARE SUBJECT TO AVAILABILITY/CHANGES WITHOUT NOTICE\*\*