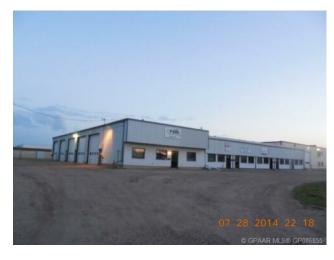

## Bay 2, 10941 92 Avenue **Grande Prairie, Alberta**

MLS # A2146912

Inclusions: N/A

10941 92 Avenue #Bay 2 Total Monthly Payment \$1,543.99 + GST (INCLUDES ALL UTILITIES) FOR LEASE: SHOP ONLY: Easy access, 800 +/- sq. ft. in multi-tenant 10,800 +/- sq. ft. building on 1.91 acres. SHOP: 800 +/- sq. ft. (20'x40'+/-), 1 manual-lift overhead door (10'x12'), electrical: 100 amp, sump, overhead unit heater, shared washroom off common hallway, walls are freshly painted. OFFICE: None PARKING: proportionate share ZONING: IG-General Industrial LOCATION: Richmond Industrial Park RENT: \$933.33/month (\$14.00/sq. ft.) + GST NET COST: \$610.66/month (\$9.16/sq. ft.) + GST UTILITIES: INCLUDED in net cost: Gas/Power/Water AVAILABLE: Today! SUPPLEMENTS: Total Monthly Payment, Plot Plan. To obtain copies of SUPPLEMENTS not visible on this site please contact Realtor.