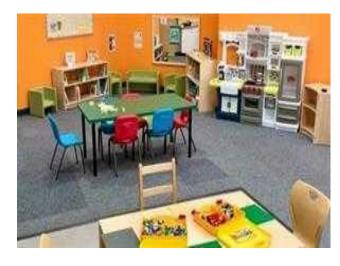

**Inclusions:** Equipment list to be attached to the offer to Purchase

Seize this remarkable opportunity to own a running (since 2017) Montessori in Calgary. With space licensed for 37 children and currently 20 enrolled (due to summer), understanding the local demand for childcare and potential for enrollment growth during non-summer months is crucial. The Monthly lease amount is approximately \$5,100 except utilities. Please note a confidentiality agreement is required to be signed in order to disclose information about your business. Schedule a viewing today. "PLEASE DO NOT APPROACH STAFF OR VISIT BUSINESS WITHOUT SCHEDULING APPOINTMENT"