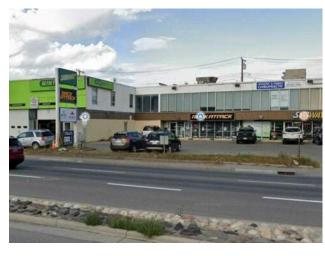

 Parking:

 Lot Size:
 0.41 Acre

 Lot Feat:

Great location and investment opportunity In the Commercial Corridor District on 16Ave NW. Close to COP, University of Calgary, Sarcee TR, parks and amenities. Land size of 18,002 sq. ft and building size of 17,921 sq.ft. Strong tenants (Rent roll available after the NDA signed). Basement is currently vacant and calling for management with vision and quite location for gym or any kind of studio.