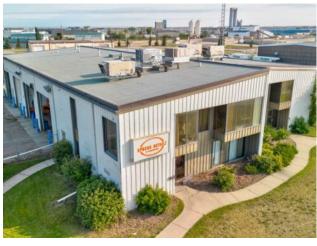

MLS # A2147320

\$1,500,000

Industrial

Richmond Industrial Park

Division:

Type:

FOR SALE: SHOP/OFFICE on TWO lots! High Traffic Location, Easy Access, 12,709 sq.ft. in two tenant building on 1.66 acres. Lots of windows, Offices are newly renovated, fenced yards. SHOPS: 84' x 39'5" +/- 11234 and 68' x 38' +/- 11218. Eight (most electric lift) overhead doors 11218-#1-10'x10, #2-12'x14', #3/#4-14'x14', 11234-#5-8 -12'x14'. Dedicated wash bay set up in 11218, 11234 is auto detailing/wash bay with Sumps. Lighting-LED, Fluorescent, and Mercury Vapor, Electrical-200AMP, Volts-240AC, Ceiling Fans, Overhead unit heaters, Forced Air/AC, six washrooms (one with shower), Clear ceiling height 14'. OFFICES: 11218 newly renovated in 2023 - freshly painted walls, vinyl plank flooring and base, new carpet on stairs. PARKING: Paved front, gravel rear, good radius for bay access. ZONING: IG-General Industrial, LOCATION: Richmond Industrial Park, UTILTIES: Tenant Pays, Projected 2024 NOI = \$120,410 +/-, 11218 Tenanted to Jan 31, 2027, 11234-Tenanted to Dec 31, 2028.