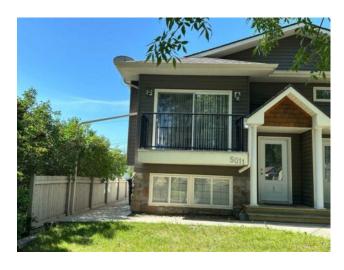

## 1, 5011 55 Avenue Ponoka, Alberta

MLS # A2147885

\$185,000

| Division: | Central Ponoka        |        |                   |  |  |
|-----------|-----------------------|--------|-------------------|--|--|
| Type:     | Residential/Four Plex |        |                   |  |  |
| Style:    | Bi-Level              |        |                   |  |  |
| Size:     | 574 sq.ft.            | Age:   | 2003 (21 yrs old) |  |  |
| Beds:     | 2                     | Baths: | 1 full / 1 half   |  |  |
| Garage:   | Assigned, Stall       |        |                   |  |  |
| Lot Size: | -                     |        |                   |  |  |
| Lot Feat: | Lawn                  |        |                   |  |  |

Features: Ceiling Fan(s), Open Floorplan, Primary Downstairs, See Remarks, Walk-In Closet(s)

Inclusions: n/a

This 574 sq ft front unit in this well maintained fourplex & located close to shopping, walking trails and dog park. Main floor offers an open and spacious floor plan with a 2 pce bathroom and main floor laundry. Lower level is developed with 2 bedrooms with a walk-in closet off the primary bedroom, 4 pce bath and utility room. Large windows in the basement offer ample lighting in the bedrooms. This unit has been well maintained and offers a quick possession! Assigned Parking in the back with an electrical plug-in for your vehicle with off-street parking as well. This is a great opportunity for first time buyer's to get into the market OR this could be your ticket to simpler living.