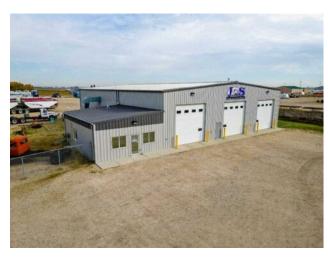

## 64014 713A Township Rural Grande Prairie No. 1, County of, Alberta

MLS # A2148220

Heating:
Floors:
Roof:
Exterior:
Water:
Sewer:
Inclusions:

\$2,799,000

NONE

Division:

| Type:       | Industrial     |   |
|-------------|----------------|---|
| Bus. Type:  | -              |   |
| Sale/Lease: | For Sale       |   |
| Bldg. Name: | ; -            |   |
| Bus. Name:  | -              |   |
| Size:       | 8,955 sq.ft.   |   |
| Zoning:     | RM-1           |   |
|             | Addl. Cost:    | - |
|             | Based on Year: | - |
|             | Utilities:     | - |
|             | Parking:       | - |
|             | Lot Size:      | • |
|             | Lot Feat:      | - |

80'x101' shop + 25'x35' office on 5 acre fenced & graveled yard. Nearly 9000sq.ft. building in mint condition with all the bells & whistles you would expect. LED Lighting, Air compressor, Pressure washing system, make-up air system, Six 18'x16' O.H.D.'s, clear span inside shop, sumps well set-up for different uses. Facilities like this do not come on the market often and this one is priced well below replacement cost. Built in 2016 this property has been owner occupied and meticulously maintained both inside & out. The office area offers reception area, 2 offices, staff & kitchen area, bathroom and additional space for a potential third office, it was also built for a potential future 2nd floor expansion if needed. Three full 100' drive-thru bays offers great flexibility and over 8000sq.ft. of useable shop space. The 5 acre yard has great drainage and was constructed with heavy equipment in mind. This shop is strategically located close to major traffic routes and offers easy access to both west & south of Grande Prairie where alot of the energy sector work is located. Property is currently serviced with well & septic holding tank which owner has never had problems with. Don't delay call a Commercial