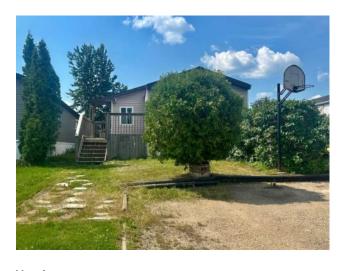

## 124 CARD Crescent Fort McMurray, Alberta

MLS # A2148366

\$104,900

| Division: | Timberlea                      |        |                   |
|-----------|--------------------------------|--------|-------------------|
| Type:     | Residential/Manufactured House |        |                   |
| Style:    | Modular Home                   |        |                   |
| Size:     | 1,203 sq.ft.                   | Age:   | 1987 (37 yrs old) |
| Beds:     | 3                              | Baths: | 1 full / 1 half   |
| Garage:   | Parking Pad                    |        |                   |
| Lot Size: | 0.09 Acre                      |        |                   |
| Lot Feat: | Back Yard                      |        |                   |

Inclusions: ADDENDUM A TO ACCOMPANY ALL OFFERS

Welcome home to this charming, manufactured home with a spacious yard and an oversized deck perfect for outdoor entertaining. This lovely home boasts three bedrooms and two bathrooms. Step inside to discover a large kitchen with ample counter space and storage, perfect for preparing delicious meals and a welcoming sized dining room for family and friends to enjoy your time together. The cozy living room is highlighted by a wood burning stove, perfect for snuggling up on chilly evenings. The bedrooms are all a great size with adjoining bathroom. The rustic interior design adds a touch of warmth and charm to this home. With a little TLC this could be a fantastic home! Don't miss the opportunity to make this abode your own!