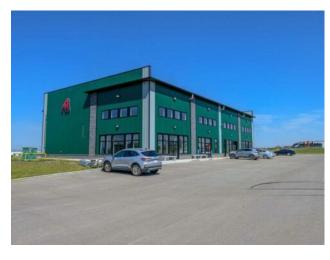

## 15101 102 Street Rural Grande Prairie No. 1, County of, Alberta

MLS # A2148599

\$1,900,000

Division: Highway 43 West Industrial Park

Type: Industrial

Bus. Type: Sale/Lease: For Sale

Bldg. Name: Bus. Name: Size: 10,467 sq.ft.

 Sewer:
 Lot Feat:

Inclusions: None

Newer nice sized industrial building on 2.58 acres on the north end of the city in the County. Features 8400 sqft on main floor and 2067 Sqft on the second floor which can be used for a number of different uses. Building was constructed so that you can add 4 over head doors to the south side of the building to change the adjust to your needs if required. Building is on municipal water and sewer, air conditioned, and has lots of leasehold improvements already including 2 - 2 piece bathrooms and two larger bathrooms with two showers in each one. Heating is propane and tanks are rented. Lots of paved parking and also offers more land to build another building if desired. This property offers lots of opportunity for many different uses, you can continue to lease it out, or eventually take it over when leases expire and make it your own. You won't be able to build for this price again and it features extra land available for building. Take a look at this option.