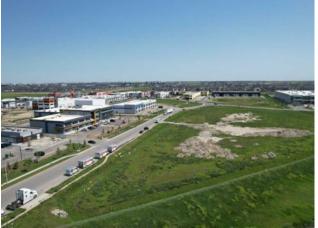

This 1.99 Acre IG zoned property has an approved development permit for a 22,000 + / - SF Industrial building. This is one of the last remaining development sites in Jacksonport. Located next to the airport and next communities of Cityscape and Skyview Ranch with easy access to Country Hills Blvd and Metis Trail. Great exposure in all directions with environmental reserve land to the south.