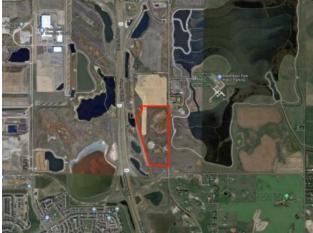

## 13515 84 Street SE Calgary, Alberta

Heating: Floors:

Roof:

**Exterior:** 

Water:

Sewer:

Inclusions:

-

Excellent investment opportunity with 52.34 acres of S - FUD { future urban development } land in SE Calgary . This property is just north down the road from Hotchkiss development and across the road from Ralf Klein park . The new ring road borders the west side of the property while 84 street borders the east boundary . This property also sits on the north boundary of the up and coming 130 th avenue overpass .A perfect strategic location with lots of possibilities .There are signs at the north end and at the gate near the south end of the property .