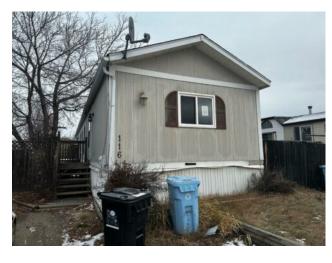

## 116 Cokerill Crescent Fort McMurray, Alberta

MLS # A2149310

\$115,000

| Division: | Timberlea                      |        |                   |  |  |
|-----------|--------------------------------|--------|-------------------|--|--|
| Туре:     | Residential/Manufactured House |        |                   |  |  |
| Style:    | Mobile                         |        |                   |  |  |
| Size:     | 1,216 sq.ft.                   | Age:   | 1996 (28 yrs old) |  |  |
| Beds:     | 3                              | Baths: | 2                 |  |  |
| Garage:   | Parking Pad                    |        |                   |  |  |
| Lot Size: | 0.09 Acre                      |        |                   |  |  |
| Lot Feat: | Landscaped, Rectangular Lot    |        |                   |  |  |

Features: Ceiling Fan(s), Laminate Counters, Open Floorplan

Inclusions: Sold as is, where is on possession

116 Cokerill Cres- This well maintained home is located in Timberlea close to parks, walking trails, bus routes, baseball, diamonds, waterpark, and a skate park. It is situated on a rectangle lot with ample parking. Inside, you will find an open concept floorplan. The main living room has laminate flooring. The large living room is bright and features lots of natural lighting. Leading to the massive kitchen with tons of cupboard and countertop space. The dinette area is oversized with a large window. The common areas are great for entertaining friends and family. Your home features three large bedrooms, including your primary suite, which is located at the back of the home. Your primary suite has ample space, no carpet; a full walk-in closet and a four piece en-suite. Your home also has a full 4 piece main bathroom with linoleum flooring and laminated countertops. Your full laundry room has access to your back deck and large landscaped yard. Don't wait call today.