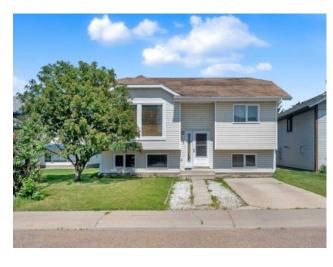

## 6224 Cypress Close Olds, Alberta

MLS # A2149379

\$419,900

| Division: | NONE                                    |        |                   |  |
|-----------|-----------------------------------------|--------|-------------------|--|
| Type:     | Residential/House                       |        |                   |  |
| Style:    | Bi-Level                                |        |                   |  |
| Size:     | 1,049 sq.ft.                            | Age:   | 1994 (30 yrs old) |  |
| Beds:     | 4                                       | Baths: | 2                 |  |
| Garage:   | 220 Volt Wiring, Double Garage Detached |        |                   |  |
| Lot Size: | 0.12 Acre                               |        |                   |  |
| Lot Feat: | Irregular Lot                           |        |                   |  |

Features: No Smoking Home

Inclusions: None

LOCATIION!!! The gorgeous UNIQUE Bi-Level offers OVER 1049 TOTAL SQ FT OF LIVING SPACE which totals 4 Bedrooms and 2full washrooms good size family room lower level good size kitchen with eating area. large windows in basement. The double detached garage is insulated and heated, plus additional off street parking in front & back for your extra vehicles and RV. Don't miss out this call you favorite Realtor Today.....