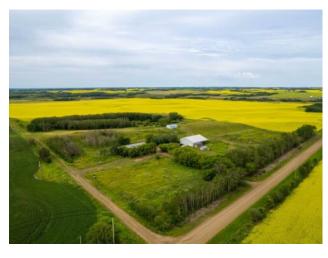

## NE-33-46-28-W3 Rural, Saskatchewan

MLS # A2149573

\$325,000

| Division: | NONE                                                   |        |                   |  |  |
|-----------|--------------------------------------------------------|--------|-------------------|--|--|
| Type:     | Residential/Manufactured House                         |        |                   |  |  |
| Style:    | Acreage with Residence, Mobile                         |        |                   |  |  |
| Size:     | 1,200 sq.ft.                                           | Age:   | 1994 (30 yrs old) |  |  |
| Beds:     | 3                                                      | Baths: | 2                 |  |  |
| Garage:   | Triple Garage Detached                                 |        |                   |  |  |
| Lot Size: | 10.76 Acres                                            |        |                   |  |  |
| Lot Feat: | Many Trees, Native Plants, Yard Lights, Pasture, Treed |        |                   |  |  |

Features: Storage

Inclusions: N/A

Welcome to your country home, just 30 km south of Lloydminster! This move-in ready mobile home sits on over 10 acres of land, offering plenty of space and privacy. The home has 3 cozy bedrooms and new shingles, so you won't have to worry about any roof repairs. The property is a dream for anyone who loves horses. It features a large 2,400 square foot shop, a horse barn with 4 stalls, corrals, and a big pasture for your horses to roam. There's even a riding arena where you can practice your riding skills. Enjoy the peace and quiet of this private location, while still being a short drive from town. This is the perfect place to relax and enjoy country living. Don't miss out on this amazing opportunity!