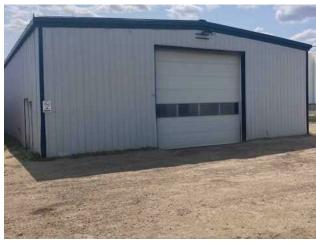

Lot Feat: -

4,104 square foot shop in an excellent location. Fenced and graveled, 0.75 acre corner lot on 132 Avenue and 97 Street. The office area consists of a nice reception area with built-in cupboard storage, a kitchen with a fridge and sink, multiple offices, large board room and storage areas. The office area features air conditioning. The shop has two parts storage rooms and a bathroom. Washer & dryer hook-ups. 14' overhead door at the rear and a man door. A good portion of the building has had renovations within the past few years, both inside and out.