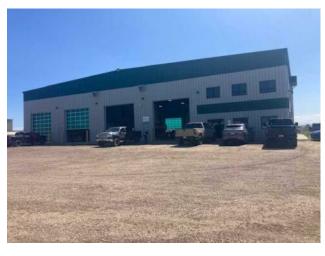

offices, and a board room. Incredibly nice building.

MLS # A2150721

\$3,800,000

Industrial

N/A

Division:

Type:

**Bus. Type:** Sale/Lease: For Sale Bldg. Name: -Bus. Name: Size: 16,300 sq.ft. Zoning: RM-2 Addl. Cost: **Based on Year: Utilities:** Parking: Lot Size: 3.46 Acres Lot Feat: See Remarks

16,300 Square foot shop on 3.46 acres in Crossroads South. 5 Bays. One is a wash bay. Four, 110' drive throughs. 16' x 16' over head

doors. 400 Amp 3 Phase power. Sumps. Crane capable. Fenced and graveled lot. Two levels of office space include reception area, 7