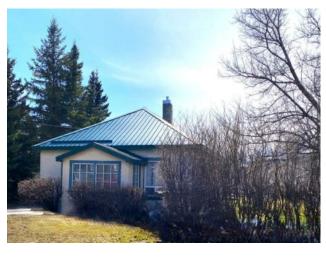

## 2513 210 Street Bellevue, Alberta

MLS # A2151316

\$325,000

Division: NONE Residential/House Type: Style: Bungalow Size: 791 sq.ft. Age: 1920 (104 yrs old) **Beds:** Baths: Garage: Driveway, Heated Garage, Off Street, RV Access/Parking, Single Garage Det Lot Size: 0.14 Acre Lot Feat: Back Yard, Lawn, Level, Rectangular Lot, Views

| Heating:    | Fireplace(s), Forced Air, Natural Gas, Pellet Stove | Water:     | -  |
|-------------|-----------------------------------------------------|------------|----|
| Floors:     | Carpet, Hardwood, Vinyl                             | Sewer:     | -  |
| Roof:       | Metal                                               | Condo Fee: | -  |
| Basement:   | Partial, Unfinished                                 | LLD:       | -  |
| Exterior:   | Concrete, Stucco                                    | Zoning:    | R1 |
| Foundation: | Combination                                         | Utilities: | -  |
|             |                                                     |            |    |

Features: Ceiling Fan(s), High Ceilings, Natural Woodwork, See Remarks

**Inclusions:** Most furnishings to be named at time of sale

Charming bungalow with newer detached GARAGE + LOFT (insulated, wired with 220 outlet, pellet stove heat). This appealing property has been professionally renovated by keeping with a rustic theme throughout. UPGRADES include a free-standing gas "woodstove", bathroom with walk-in shower, newer plumbing, electrical wiring/panel, furnace, hot water tank, most windows. Fully fenced yard, non-through street, and beautiful mountain views. Most furnishings included.