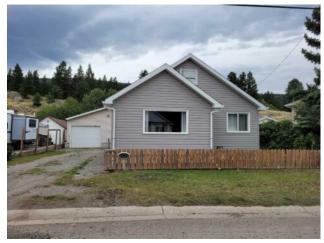

## 21313 27 Ave Bellevue, Alberta

Welcome to Crowsnest Pass! This extensively renovated 1.5-story home beautifully blends modern upgrades with inviting living spaces. The main floor includes a primary bedroom, fully renovated kitchen with island, bathroom, convenient laundry area, and a spacious living and dining room—all thoughtfully designed for both comfort and style. The exterior of the home has been refreshed with new siding, fascia, soffits, eavestroughs, and windows, enhancing both energy efficiency and curb appeal. Upstairs, you'll find an additional 272 sq ft of space, not included in the RMS measurements, which potentially could be used as bedrooms. The 27x32 sq ft heated garage is a standout feature, complete with a 2-piece bath. This space offers the potential to remain as a garage or be converted into a suite, pending municipal approval. The basement is an open canvas, ready for your personal touch. While the home still requires some finishing touches, it is priced accordingly, offering excellent value and the opportunity for you to customize it to your liking. Crowsnest Pass is renowned for its outdoor activities, including hiking, biking, water sports, fishing, and skiing. This makes the area a great choice for anyone who loves an active lifestyle and wants to enjoy the natural beauty of the region.