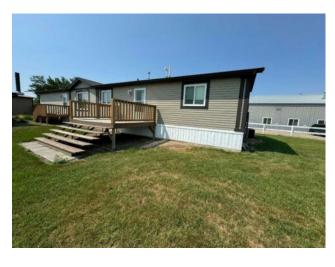

## 123 Maple Lethbridge, Alberta

MLS # A2151608

\$175,000

| Division: | Southeast Employment Centre |        |                   |
|-----------|-----------------------------|--------|-------------------|
| Туре:     | Mobile/Manufactured House   |        |                   |
| Style:    | Single Wide Mobile Home     |        |                   |
| Size:     | 1,400 sq.ft.                | Age:   | 2013 (11 yrs old) |
| Beds:     | 4                           | Baths: | 2                 |
| Garage:   | Off Street                  |        |                   |
| Lot Size: | -                           |        |                   |
| Lot Feat: | -                           |        |                   |
|           |                             |        |                   |

**Features:** 

Inclusions: Fridge, Stove, Dishwasher, Central Vac, All Window Coverings

This stunning modular home is ready for its new owners, at the location of their choosing! The modular home can be moved anywhere within 150kms of Lethbridge for \$8500. This model is 20x 72ft, with 4 bedrooms and two full bathrooms. The kitchen has been thoughtfully updated with high end cabinetry with soft close drawers. The lino and carpet were both fully replaced at the beginning of summer of 2024.