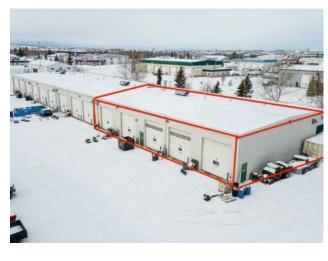

IDEALLY LOCATED MEDIUM INDUSTRIAL PROPERTY WITH GOOD YARD SPACE. Flexibility on total space as it could be smaller or bigger if needed. Currently offering 3 bays including wash-bay, 50' deep bays, 2-3 offices, mezzanine space and much more. Very well priced with \$4.00/ft. common area costs. Yard space is pro-rated based on space leased will be in the 0.5 acre range. Great local landlord that wants to work with you to accommodate your needs. Call a commercial realtor today for additional information or to arrange a private tour!!