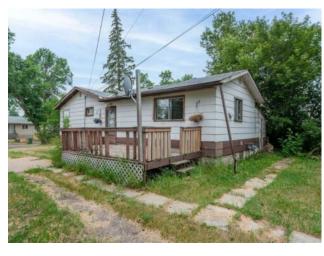

## 5210 58 Avenue Ponoka, Alberta

MLS # A2152410

\$135,000

| Division: | Central Ponoka                    |        |                   |  |  |
|-----------|-----------------------------------|--------|-------------------|--|--|
| Type:     | Residential/House                 |        |                   |  |  |
| Style:    | Bungalow                          |        |                   |  |  |
| Size:     | 923 sq.ft.                        | Age:   | 1946 (78 yrs old) |  |  |
| Beds:     | 2                                 | Baths: | 1                 |  |  |
| Garage:   | Parking Pad                       |        |                   |  |  |
| Lot Size: | 0.21 Acre                         |        |                   |  |  |
| Lot Feat: | Back Lane, Back Yard, See Remarks |        |                   |  |  |

Features: Laminate Counters, Vinyl Windows

Inclusions: Stove, Refrigerator, washer, dryer

This vintage bungalow-style home is perfectly situated on a massive 9000 sq foot lot, ready for your renovation ideas. The property features 2 bedrooms, a large kitchen and the convenience of main-floor laundry. Imagine the possibilities as you transform this space into your dream home or a profitable investment property. The expansive lot provides ample space for outdoor activities, gardening, or even future expansions. Zoned for R2, this property also presents an incredible opportunity for redevelopment into a multi-family dwelling, making it a versatile choice for homeowners and investors alike. With some thoughtful updates and renovations, 5210 58 Ave could become a stunning showcase of your personal style and vision. Don't miss out on the chance to turn this diamond in the rough into a shining gem. Embrace the potential and make this house your own!