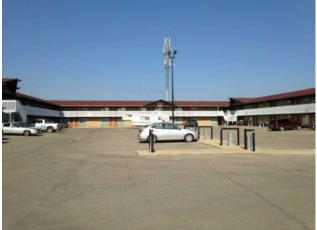

## \$2,500,000

|  | Division:   | NONE                      |            |
|--|-------------|---------------------------|------------|
|  | Туре:       | Hotel/Motel               |            |
|  | Bus. Type:  | -                         |            |
|  | Sale/Lease: | For Sale                  |            |
|  | Bldg. Name: | -                         |            |
|  | Bus. Name:  | -                         |            |
|  | Size:       | 35,153 sq.ft.             |            |
|  | Zoning:     | CA(Arterial Commercial Di |            |
|  |             | Addl. Cost:               | -          |
|  |             | Based on Year:            | -          |
|  |             | Utilities:                | -          |
|  |             | Parking:                  | -          |
|  |             | Lot Size:                 | 1.99 Acres |
|  |             | Lot Feat:                 | -          |
|  |             |                           |            |

\* WELL ESTABLISHED MOTEL \* 95 ROOMS(25 KITCHENETTES) \* TWO STOREY BUILDING \* PRIME LOCATION OF THE CITY \* CONCRETE BLOCK BUILDING \* ABSENTEE OWNERS. MANAGER OPERATING \* OWNRS RETIRING \*\* This is a share sale.