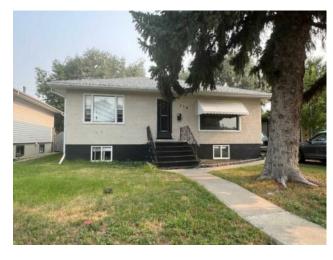

## 238 12 Street SW Medicine Hat, Alberta

MLS # A2152530

\$209,900

| Division: SW Hill  Type: Residential/House  Style: Bungalow  Size: 860 sq.ft. Age: 1954 (70 yrs old)  Beds: 2 Baths: 1  Garage: Single Garage Detached  Lot Size: 0.14 Acre  Lot Feat: Back Lane |           |                   |          |                   |  |  |  |
|--------------------------------------------------------------------------------------------------------------------------------------------------------------------------------------------------|-----------|-------------------|----------|-------------------|--|--|--|
| Style: Bungalow Size: 860 sq.ft. Age: 1954 (70 yrs old) Beds: 2 Baths: 1 Garage: Single Garage Detached Lot Size: 0.14 Acre                                                                      | Division: | SW Hill           |          |                   |  |  |  |
| Size: 860 sq.ft. Age: 1954 (70 yrs old)  Beds: 2 Baths: 1  Garage: Single Garage Detached  Lot Size: 0.14 Acre                                                                                   | Туре:     | Residential/House |          |                   |  |  |  |
| Beds: 2 Baths: 1  Garage: Single Garage Detached  Lot Size: 0.14 Acre                                                                                                                            | Style:    | Bungalow          |          |                   |  |  |  |
| Garage: Single Garage Detached  Lot Size: 0.14 Acre                                                                                                                                              | Size:     | 860 sq.ft.        | Age:     | 1954 (70 yrs old) |  |  |  |
| Lot Size: 0.14 Acre                                                                                                                                                                              | Beds:     | 2                 | Baths:   | 1                 |  |  |  |
|                                                                                                                                                                                                  | Garage:   | Single Garage     | Detached |                   |  |  |  |
| Lot Feat: Back Lane                                                                                                                                                                              | Lot Size: | 0.14 Acre         |          |                   |  |  |  |
|                                                                                                                                                                                                  | Lot Feat: | Back Lane         |          |                   |  |  |  |

Features: See Remarks

Inclusions: n/a

Great SW hill location this bungalow is located close to schools, parks and shopping. This home has an updated kitchen, large living room, two bedrooms and 4 pce bath on the main. Basement has the laundry area and is mostly undeveloped. Full sized lot, fully fenced