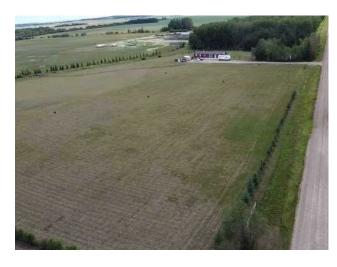

## 730073 Range Road 91 Rural Grande Prairie No. 1, County of, Alberta

MLS # A2153425

\$514,900

| Division: | NONE                                 |          |                   |  |
|-----------|--------------------------------------|----------|-------------------|--|
| Type:     | Residential/House                    |          |                   |  |
| Style:    | Acreage with Residence, Modular Home |          |                   |  |
| Size:     | 1,672 sq.ft.                         | Age:     | 2012 (12 yrs old) |  |
| Beds:     | 3                                    | Baths:   | 2                 |  |
| Garage:   | Parking Pad                          |          |                   |  |
| Lot Size: | 16.51 Acres                          |          |                   |  |
| Lot Feat: | Lawn, Landscaped                     | <u> </u> |                   |  |

Features: High Ceilings

Inclusions: Acreage Machines and Tools Negotiable

Nestled on a sprawling 16-acre property, this 2012 custom-built manufactured home offers the perfect blend of modern comfort and serene rural living. The home features 3 spacious bedrooms and 2 full bathrooms, making it ideal for families or those seeking a peaceful retreat. The open floor plan is designed for both functionality and style, providing ample space for daily living and entertaining. Outside, the expansive acreage invites endless possibilities, from gardening and outdoor activities to simply enjoying the stunning natural surroundings. This property offers a unique opportunity to experience the best of both indoor and outdoor living in a beautiful, private setting.