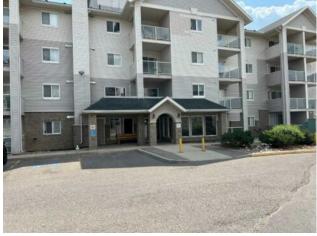

## \$168,900

| Division: | Northwest Crescent Heights         |        |                   |
|-----------|------------------------------------|--------|-------------------|
| Туре:     | Residential/Low Rise (2-4 stories) |        |                   |
| Style:    | Apartment                          |        |                   |
| Size:     | 835 sq.ft.                         | Age:   | 2005 (19 yrs old) |
| Beds:     | 2                                  | Baths: | 2                 |
| Garage:   | Underground                        |        |                   |
| Lot Size: | -                                  |        |                   |
| Lot Feat: | -                                  |        |                   |
|           | Water:                             | -      |                   |
|           | Sewer:                             | -      |                   |
|           | Condo Fee:                         | \$ 539 |                   |
|           | LLD:                               | -      |                   |
|           | Zoning:                            | R-MD   |                   |
|           | Utilities:                         | -      |                   |

Inclusions: Window Coverings, storage cabinet in basement

Located in the first phase of the Axxess condominiums. Newly painted 2 bedroom 2 bathroom unit located on the third floor. Large corner deck with great views in all directions. Located on far side of unit, away from the highway. Great home for college students or first time home buyers. Comes with an underground parking stall and approved storage which is a great extra feature. Washing machine is new and has never been used.