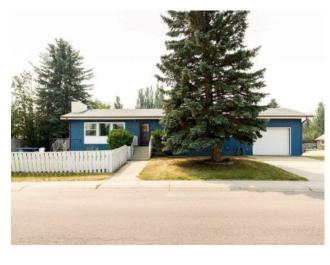

## 165 Lakhota Crescent W Lethbridge, Alberta

MLS # A2153845

\$325,000

| Type:     | Residential/House      |        |                   |
|-----------|------------------------|--------|-------------------|
| Style:    | Bungalow               |        |                   |
| Size:     | 1,249 sq.ft.           | Age:   | 1983 (41 yrs old) |
| Beds:     | 4                      | Baths: | 3                 |
| Garage:   | Single Garage Attached |        |                   |
| Lot Size: | 0.13 Acre              |        |                   |
| Lot Feat: | Corner Lot             |        |                   |

Features: See Remarks

Inclusions: Dishwasher, fridge, stove, washer, dryer

This lovely home offers 4 bedrooms, 3 full bathrooms, an attached garage, a big and open kitchen, is centrally located on the Westside and is under \$340k! Recent updates include - windows and flooring (vinyl plank and carpet) upstairs in 2016, roof in 2020, hot water tank in 2021, and exterior painted in 2024. Whether it's proximity to shops, schools, and playgrounds or a list of recent updates, this home has something for everyone.